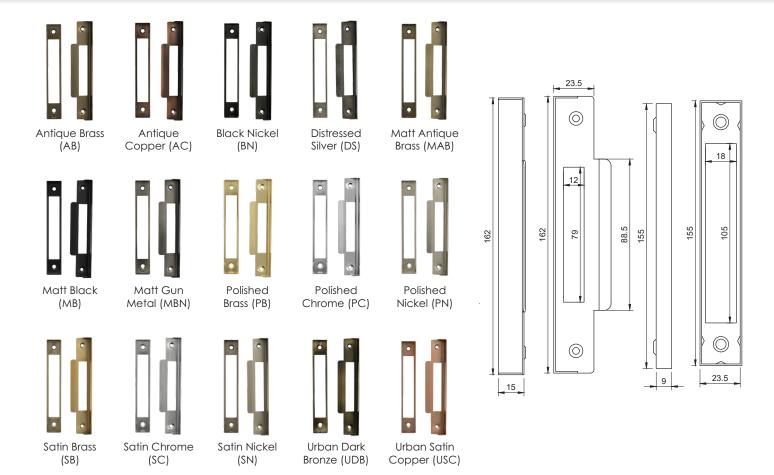

| ALKREBS3LKAB  | Atlantic 3 Lever Sashlock Rebate Kit - Antique Brass      |
|---------------|-----------------------------------------------------------|
| ALKREBS3LKAC  | Atlantic 3 Lever Sashlock Rebate Kit - Antique Copper     |
| ALKREBS3LKBN  | Atlantic 3 Lever Sashlock Rebate Kit - Black Nickel       |
| ALKREBS3LKDS  | Atlantic 3 Lever Sashlock Rebate Kit - Distressed Silver  |
| ALKREBS3LKMAB | Atlantic 3 Lever Sashlock Rebate Kit - Matt Antique Brass |
| ALKREBS3LKMB  | Atlantic 3 Lever Sashlock Rebate Kit - Matt Black         |
| ALKREBS3LKMBN | Atlantic 3 Lever Sashlock Rebate Kit - Matt Gun Metal     |
| ALKREBS3LKPB  | Atlantic 3 Lever Sashlock Rebate Kit - Polished Brass     |
| ALKREBS3LKPC  | Atlantic 3 Lever Sashlock Rebate Kit - Polished Chrome    |
| ALKREBS3LKPN  | Atlantic 3 Lever Sashlock Rebate Kit - Polished Nickel    |
| ALKREBS3LKSB  | Atlantic 3 Lever Sashlock Rebate Kit - Satin Brass        |
| ALKREBS3LKSC  | Atlantic 3 Lever Sashlock Rebate Kit - Satin Chrome       |
| ALKREBS3LKSN  | Atlantic 3 Lever Sashlock Rebate Kit - Satin Nickel       |
| ALKREBS3LKUDB | Atlantic 3 Lever Sashlock Rebate Kit - Urban Dark Bronze  |
| ALKREBS3LKUSC | Atlantic 3 Lever Sashlock Rebate Kit - Urban Satin Copper |

## Find out more:

- Suitable for 13mm rebate on a door
- Stamped steel
- For use on double doors
- Only for use on 3 lever lock
- 15 finishes