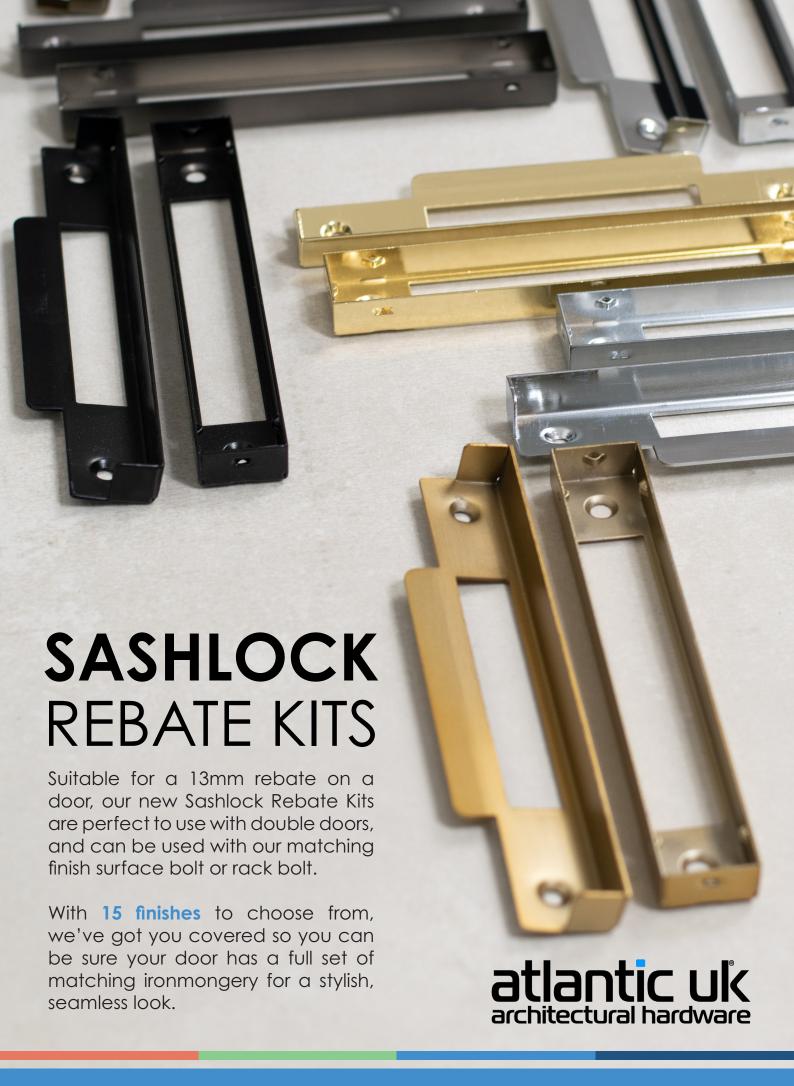

## SASHLOCK REBATE KITS

Atlantic Accessories

A Rebate Kit is an ironmongery accessory that is used to allow a lock or latch mechanism to be fitted correctly on a pair of double opening rebated doors. The term 'rebated doors' is used to describe a set of two doors that have been cut, or rebated, into one another. Use with our matching finish surface bolt or rack bolt fitted at the top of the door to keep one side of the double doors acting as a keep.

## Find out more:

- Suitable for 13mm rebate on a door
- Stamped steel
- For use on double doors
- Only for use on 3 lever lock
- 15 finishes