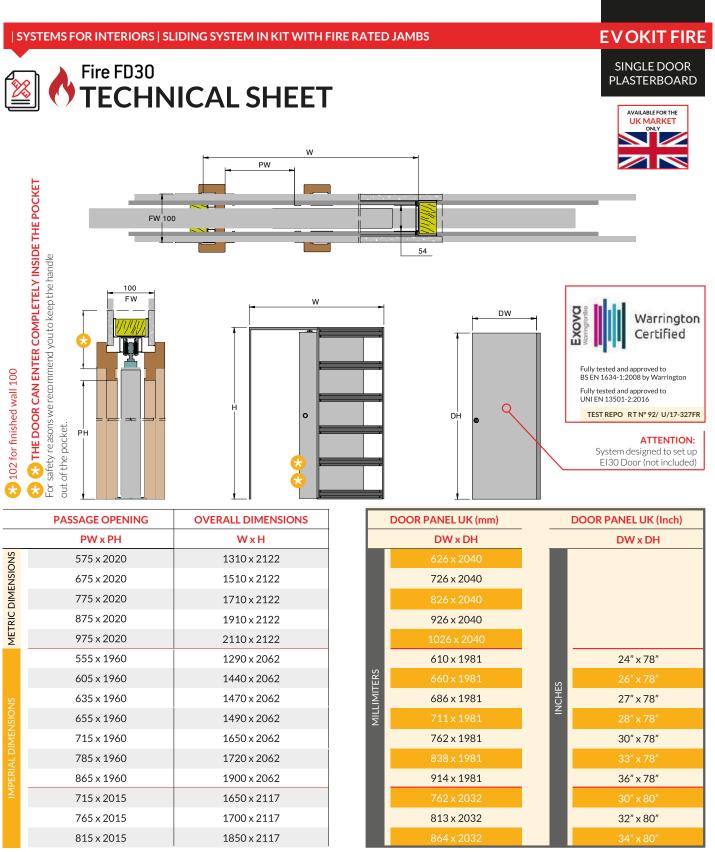

For use FD30 rated fire door

NOT INCLUDED

| ADVANTAGES                                                                                                                  |                                                |                   |       |              |
|-----------------------------------------------------------------------------------------------------------------------------|------------------------------------------------|-------------------|-------|--------------|
| Save floor area, in stock as well<br>as shipping<br>Easy and quick set-up and<br>installation<br>Aluminium extractible rail | FINISHE [<br>WALL                              | O CAVITY<br>WIDTH | FRAME | DOOR<br>SIZE |
|                                                                                                                             | PLASTERBOARD WALL                              |                   |       |              |
| Stronger metal structure                                                                                                    | 100                                            | 54                | 75    | 42÷45        |
|                                                                                                                             | ATTENTION: do not use door panels thicker than |                   |       |              |

## www.atlantichandles.com

the size expressed in the table