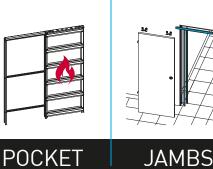

# EvoKit / Framed pocket door kit

**Evokit Fire** is the innovative pocket door system in kit by **Ermetika** that is also fire resistant. Matched with an **E.I.30** door it offers the option to slow or limit the propagation of flame in the environment it is installed, raising safety standard and allowing obeying fire regulations.

#### **KITCONTENTS**

- Hardwood doorjambs 100 mm finished wall thickness
- Self-centering floor guide with anti-warp profile
- Self-Closing Mechanism
- Use intumescent strips10x2 mm (4,5 m x 1 kit) and 20x2 mm (7 m x 1 kit)

For use FD30 rated fire door

NOT INCLUDED

| ADVANTAGES                                                                                                                  |                                                |                   |       |              |
|-----------------------------------------------------------------------------------------------------------------------------|------------------------------------------------|-------------------|-------|--------------|
| Save floor area, in stock as well<br>as shipping<br>Easy and quick set-up and<br>installation<br>Aluminium extractible rail | FINISHE [<br>WALL                              | O CAVITY<br>WIDTH | FRAME | DOOR<br>SIZE |
|                                                                                                                             | PLASTERBOARD WALL                              |                   |       |              |
| Stronger metal structure                                                                                                    | 100                                            | 54                | 75    | 42÷45        |
|                                                                                                                             | ATTENTION: do not use door panels thicker than |                   |       |              |